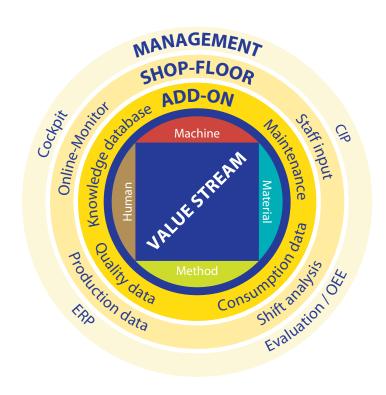

This develops an information situation incorporating machine and operations data as well as information from the organizational environment.

The complete picture shows the entire shift from an job or production-related perspective as well as set-up times, production times and dead time.

## 1. Machine and operating data capture

Objective and constant monitoring of production equipment.
Automatic job posting.

### 2. Visualisation

of captured data in real time on the online monitor in the cockpit display. This creates transparency on the shop floor.

## **3.** Support for employees

through the provision of information.

### 4. Evaluation of data

Key production performance indicators are determined, and optimisation potential identified.

## 5. Realisation of optimisation potential

Step by step towards the optimum.