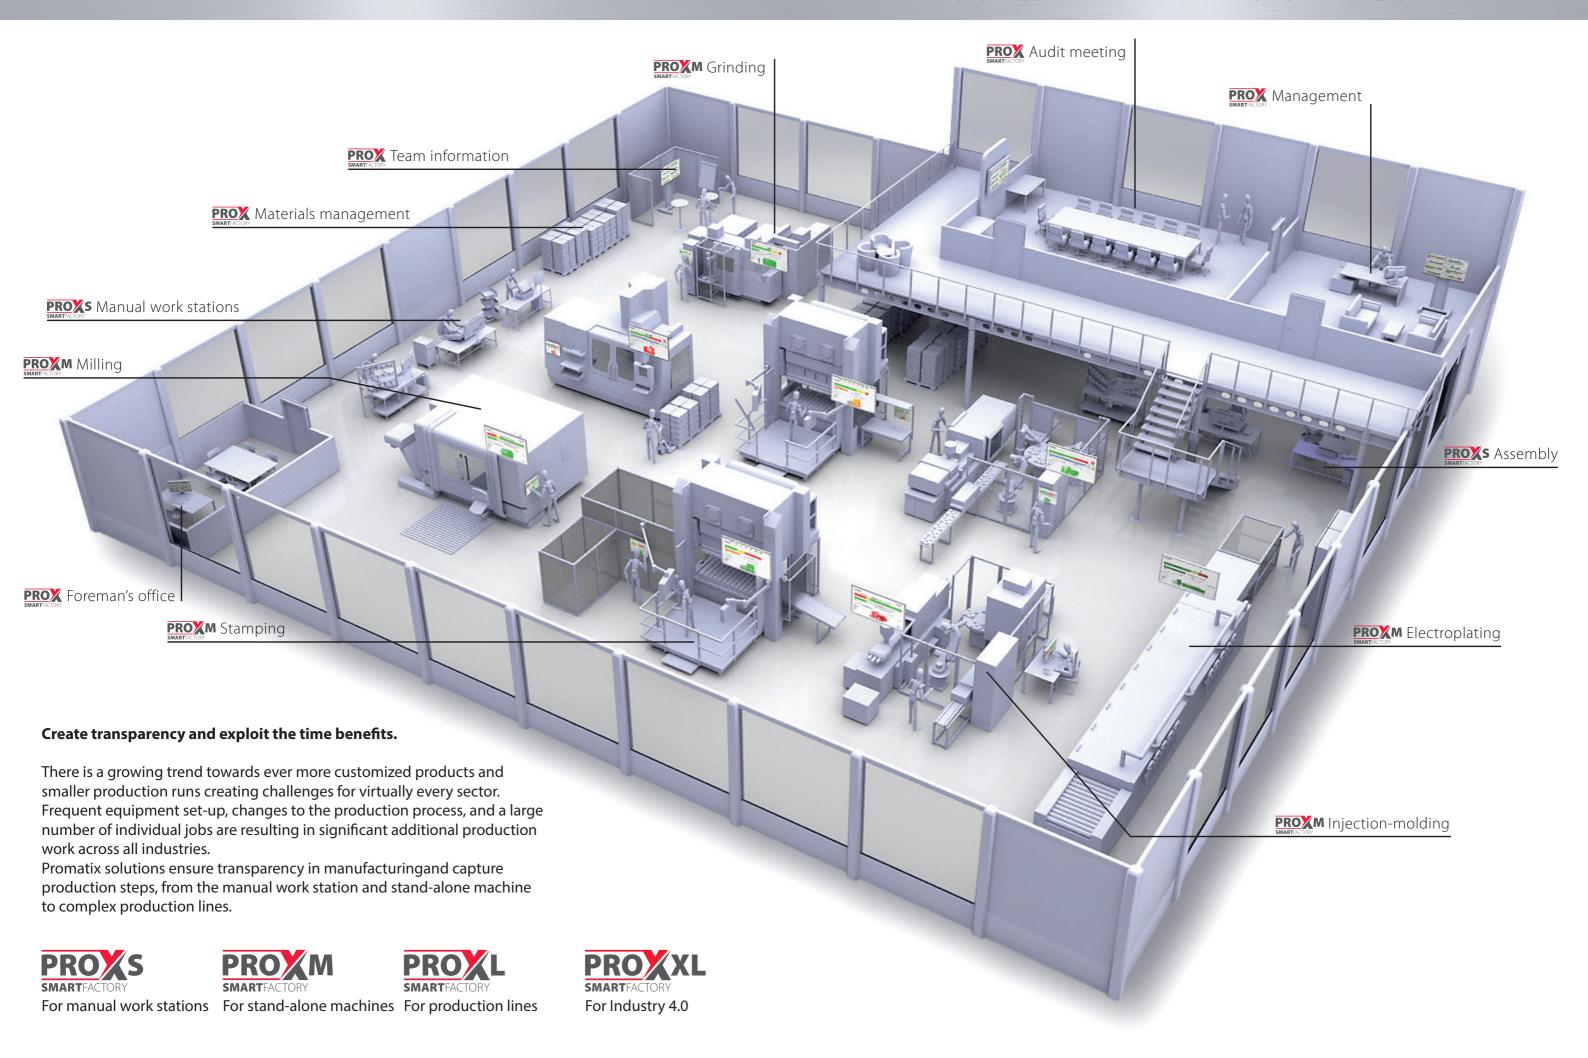

## AT THE POINT OF VALUE CREATION

AND ANALYZING THEM EFFECTIVELY

Systematic shopfloor management takes decision-makers inevitably to where value is created – to the production area.

This is where Promatix comes in, using real-time machine signals to capture relevant data over the entire production process – from manual work stations and stand-alone machines to fully automated production lines. The data acquired in this way then are supplemented with structured employee information.

# SOLUTIONS FOR LONG-TERM PRODUCTIVITY IMPROVEMENTS

PROMATIX CAPTURES DATA IN REAL TIME
ON AN ONGOING BASIS – FROM MANUAL WORK STATION
TO THE PRODUCTION LINE

Companies who previously operated no shopfloor management system should run a pilot project in selected subareas to assess the benefits offered by real-time data capture and production management using the tools from Promatix.