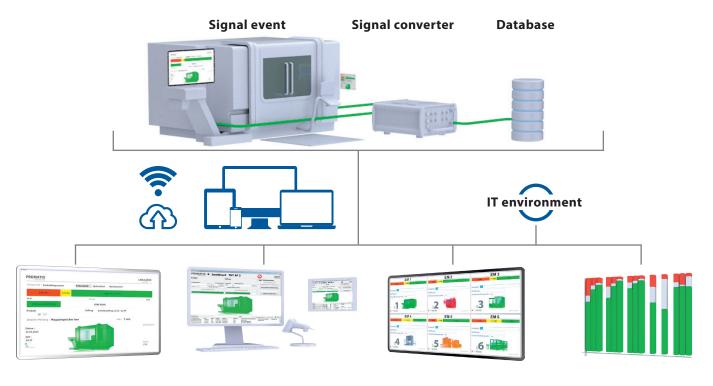

## AT THE POINT OF VALUE CREATION

AND ANALYZING THEM EFFECTIVELY

Systematic shopfloor management takes decision-makers inevitably to where value is created – to the production area.

This is where Promatix comes in, using real-time machine signals to capture relevant data over the entire production process – from manual work stations and stand-alone machines to fully automated production lines. The data acquired in this way then are supplemented with structured employee information.

This develops an information situation incorporating machine and operations data as well as information from the organizational environment.

The complete picture shows the entire shift from an job or production-related perspective as well as set-up times, production times and dead time.

#### **Online-Monitor**

The online monitor shows current, real-time information directly at the machine.

#### Dashboard

Individual jobs for the work stations are registered on the dashboard, which also documents causes for any interruptions in production.

### Cockpit

The cockpit displays the latest information for several machines to every operator – providing transparency and raising motivation.

## Graphs

Reports: graphical and tabular analyses are available.